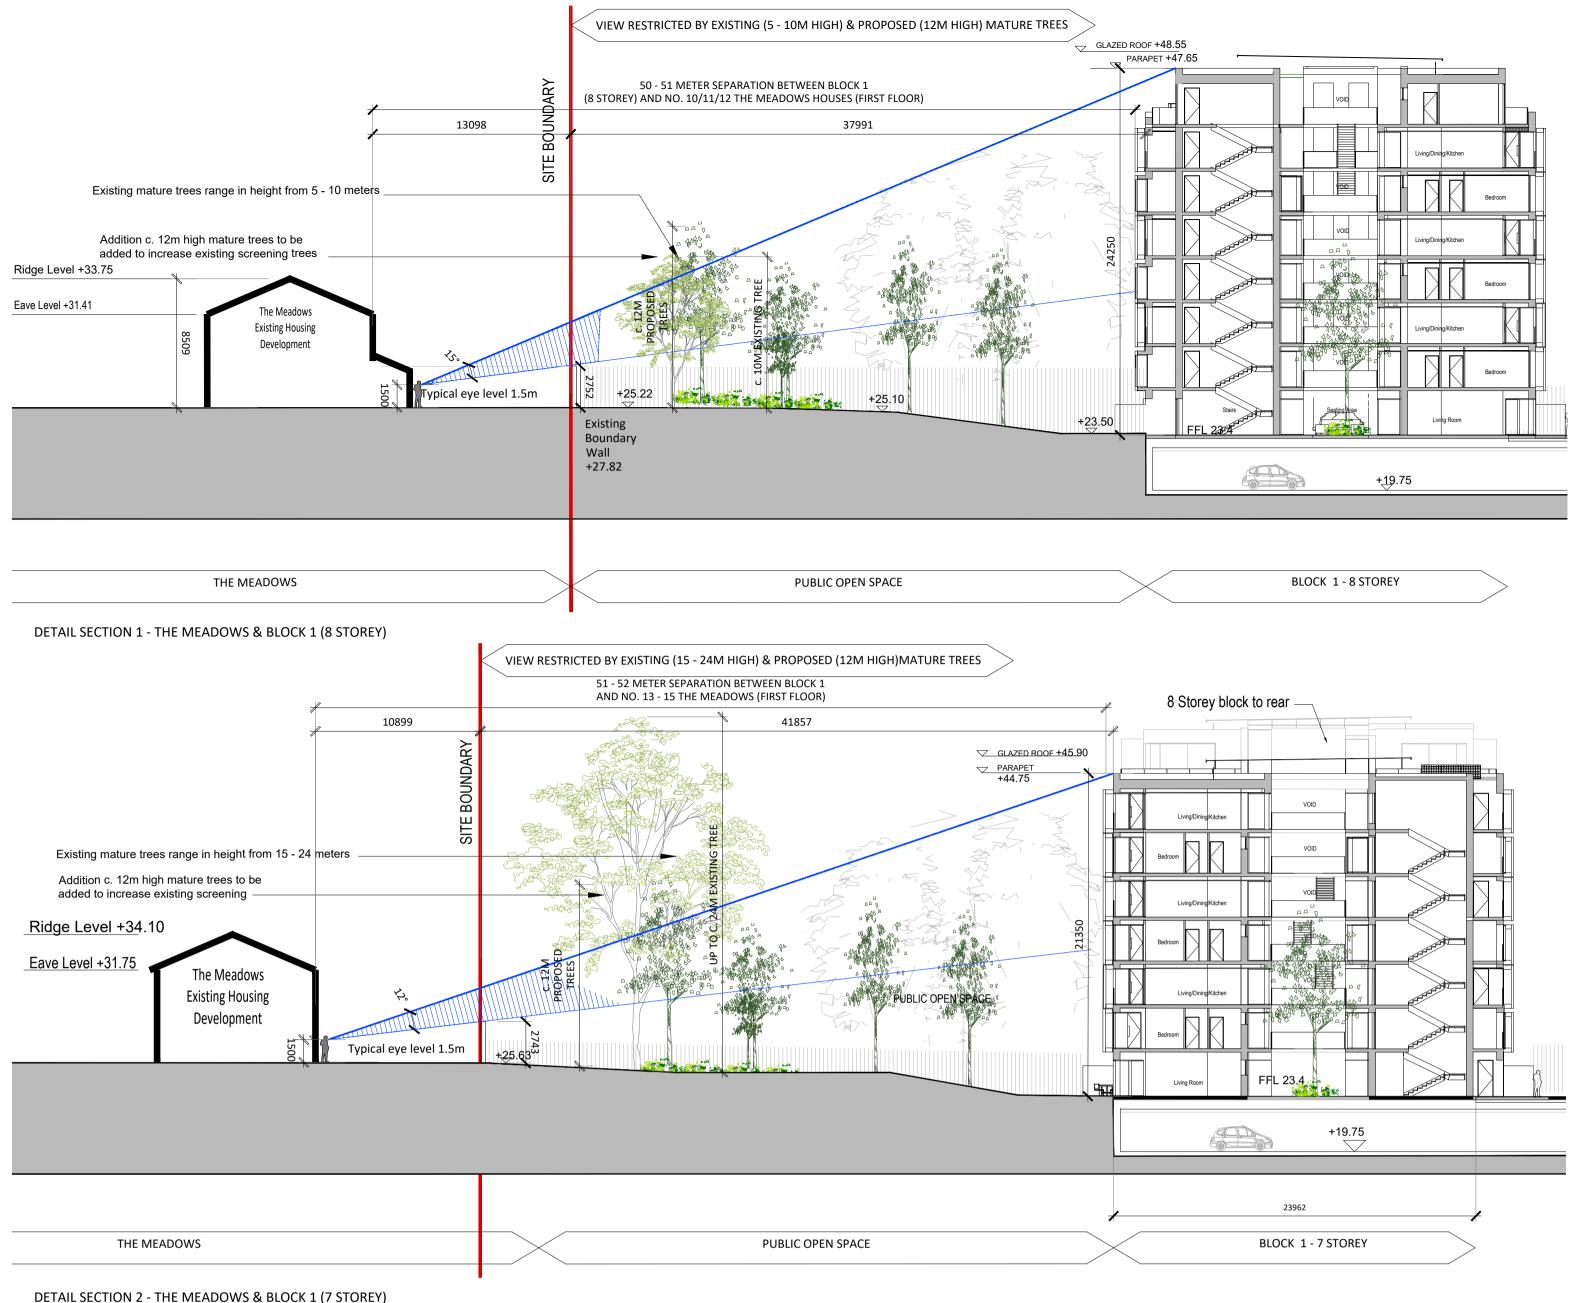

## DETAIL SECTION 2 - THE MEADOWS & BLOCK 1 (7 STOREY)



## DETAIL SECTION 3 - SYBIL HILL HOUSE & BLOCK 1 (5 STOREY)



| Revision Description                                                   | Date                             | Rev. No.        | Issued by  |
|------------------------------------------------------------------------|----------------------------------|-----------------|------------|
|                                                                        |                                  |                 |            |
|                                                                        |                                  |                 |            |
|                                                                        |                                  |